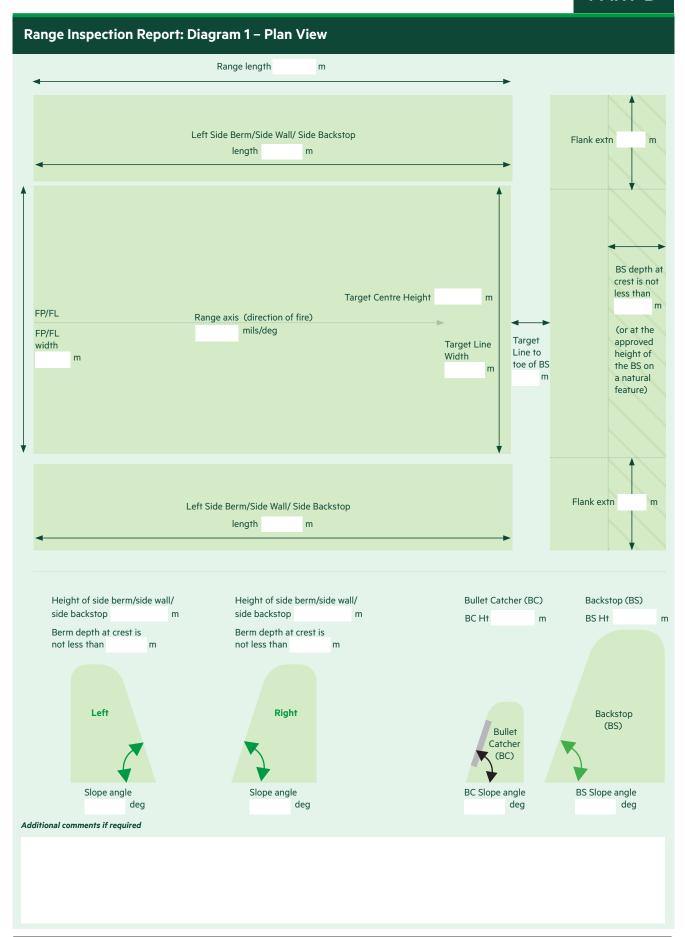

NZ Police Shooting F                                   | Range Manual a   | t the time ot inspection. |
| 18.      | Shooting Range Inspe                                                                                                                                                                                                                                                                                                                                                    | ctor: Name:             |                                           |                |                                                                                                                       |                                                              |                  |                           |







## Range Inspection Report: Diagram 2 – Plan View (Indoor Range)



## **Additional comments:**



| Images must be compressed before uploading                                                                                                                                                                                       |          |  |  |  |  |  |  |
|----------------------------------------------------------------------------------------------------------------------------------------------------------------------------------------------------------------------------------|----------|--|--|--|--|--|--|
| Photographs to be inserted here are looking down range from the firing point and looking back up range from the target of their relevant photographs that may be required to suppor