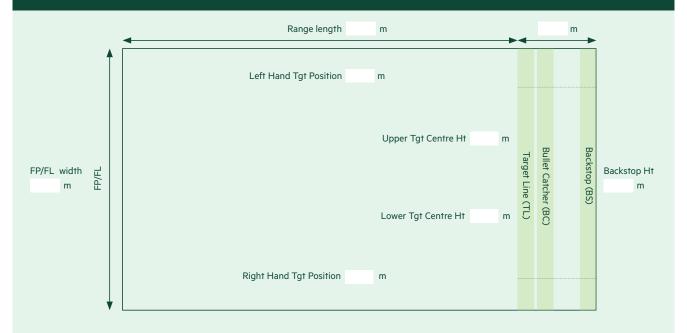

a   | t the time ot inspection. |
| 18.      | Shooting Range Inspe                                                                                                                                                                                                                                                                                                                                                    | ctor: Name:             |                                           |                |                                                                                                                       |                                                              |                  |                           |







## Range Inspection Report: Diagram 2 – Plan View (Indoor Range)



## **Additional comments:**



| Images must be compressed before uploading                                                                                                                                                                                       |          |  |  |  |  |  |  |
|----------------------------------------------------------------------------------------------------------------------------------------------------------------------------------------------------------------------------------|----------|--|--|--|--|--|--|
| Photographs to be inserted here are looking down range from the firing point and looking back up range from the target of their relevant photographs that may be required to support your report, e.g. side berms or side walls. |          |  |  |  |  |