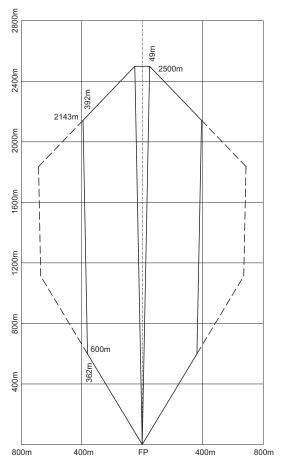

# NZ Police Ammunition Danger Area Templates (ADAT) - 1:50000 Scale - T5 to T8

T5 - CENTREFIRE RIFLES UP TO .223 INCH/5.56MM

T6 - CENTREFIRE RIFLES .308 INCH/7.62MM UP TO 8MM

**T7 - CENTREFIRE RIFLE .338 INCH** 