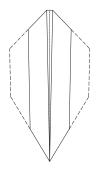

# NZ Police Ammunition Danger Area Templates (ADAT) - 1:25000 Scale - T1 to T4

**T1 - RIMFIRE RIFLE & PISTOLS** 

# 400m FP 400m

**T2 - CENTREFIRE PISTOLS UP TO .50CAL** 

# All ADATs are drawn with a QE (Angle of departure) of <150 mils and a 20 mils CofF