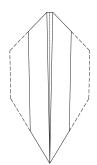

# NZ Police Ammunition Danger Area Templates (ADAT) - 1:25000 Scale - T5 to T6

T5 - CENTREFIRE RIFLES UP TO .223 INCH/5.56MM

T6 - CENTREFIRE RIFLES .308 INCH/7.62MM UP TO 8MM