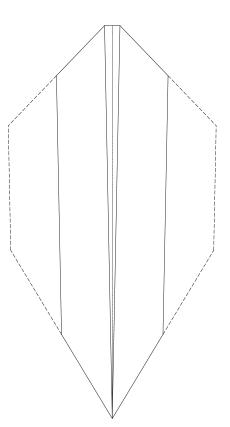

# NZ Police Ammunition Danger Area Templates (ADAT) – 1:25000 Scale – T7

**T7 - CENTREFIRE RIFLE .338 INCH** 

### **TEST BOX:**

This is a 4 cm x 4 cm square box drawn to scale, to test the accuracy of your printed version. Measure the test box to confirm you have printed these drawings to the correct size. Your printer setting should be set at 'Scale 100%' or 'A4".

Do not use if not to scale.

T8 - CENTREFIRE RIFLE .50 INCH