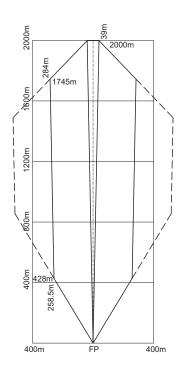

# NZ Police Ammunition Danger Area Templates (ADAT) - 1:25000 Scale - T5 to T6

T5 - CENTREFIRE RIFLES UP TO .223 INCH/5.56MM

T6 - CENTREFIRE RIFLES .308 INCH/7.62MM UP TO 8MM