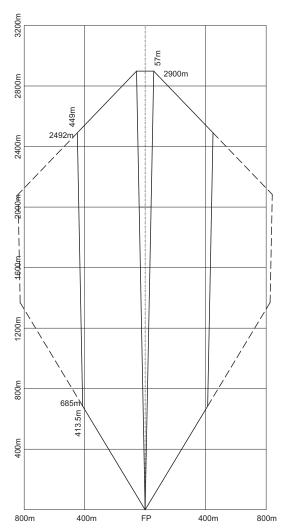

# NZ Police Ammunition Danger Area Templates (ADAT) - 1:25000 Scale - T5 to T6

T5 - CENTREFIRE RIFLES UP TO .223 INCH/5.56MM

T6 - CENTREFIRE RIFLES .308 INCH/7.62MM UP TO 8MM

### **TEST BOX:**

This is a 4 cm x 4 cm square box drawn to scale, to test the accuracy of your printed version. Measure the test box to confirm you have printed these drawings to the correct size. Your printer setting should be set at 'Scale 100%' or 'A4".

Do not use if not to scale.