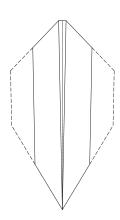

# NZ Police Ammunition Danger Area Templates (ADAT) - 1:50000 Scale - T1 to T4

**T2 - CENTREFIRE PISTOLS UP TO .50CAL** 

TEST BOX:

This is a 2 cm x 2 cm square box drawn to scale, to test the accuracy of your printed version. Measure the test box to confirm you have printed these drawings to the correct size. Your printer setting should be set at "Scale 100%" or "A4".