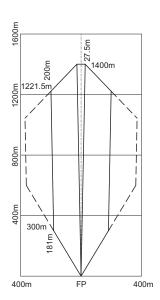

# NZ Police Ammunition Danger Area Templates (ADAT) - 1:25000 Scale - T1 to T4

**T1 - RIMFIRE RIFLE & PISTOLS** 

# 400m FP 400m

**T2 - CENTREFIRE PISTOLS UP TO .50CAL** 