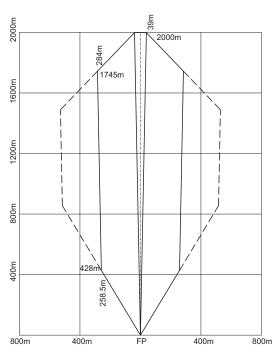

# NZ Police Ammunition Danger Area Templates (ADAT) – 1:25000 Scale – T7

**T7 - CENTREFIRE RIFLE .338 INCH** 