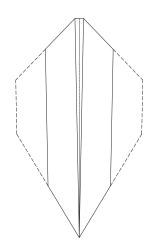

# NZ Police Ammunition Danger Area Templates (ADAT) - 1:25000 Scale - T1 to T4

**T1 - RIMFIRE RIFLE & PISTOLS** 

# 400m FP 400m

**T2 - CENTREFIRE PISTOLS UP TO .50CAL** 

# TEST BOX:

This is a 4 cm x 4 cm square box drawn to scale, to test the accuracy of your printed version. Measure the test box to confirm you have printed these drawings to the correct size. Your printer setting should be set at 'Scale 100%' or 'A4".

Do not use if not to scale.

T3 - MUZZLE LOADING AND PERCUSSION RIFLES

T4 - CENTREFIRE RIFLES UP TO .223 INCH/5.56MM