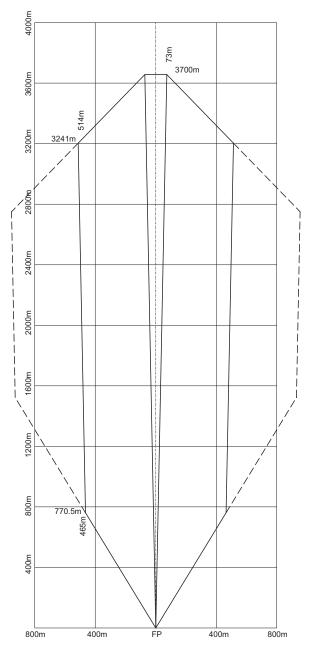

# NZ Police Ammunition Danger Area Templates (ADAT) – 1:25000 Scale – T7

**T7 - CENTREFIRE RIFLE .338 INCH** 

### **TEST BOX:**

This is a 4 cm x 4 cm square box drawn to scale, to test the accuracy of your printed version. Measure the test box to confirm you have printed these drawings to the correct size. Your printer setting should be set at 'Scale 100%' or 'A4".

Do not use if not to scale.

T8 - CENTREFIRE RIFLE .50 INCH