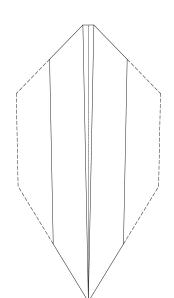

# NZ Police Ammunition Danger Area Templates (ADAT) - 1:25000 Scale - T5 to T6

T5 - CENTREFIRE RIFLES UP TO .223 INCH/5.56MM

T6 - CENTREFIRE RIFLES .308 INCH/7.62MM UP TO 8MM

### **TEST BOX:**

This is a 4 cm x 4 cm square box drawn to scale, to test the accuracy of your printed version. Measure the test box to confirm you have printed these drawings to the correct size. Your printer setting should be set at 'Scale 100%' or 'A4".

Do not use if not to scale.