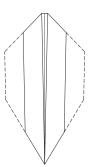

# NZ Police Ammunition Danger Area Templates (ADAT) – 1:25000 Scale – T7

**T7 - CENTREFIRE RIFLE .338 INCH** 