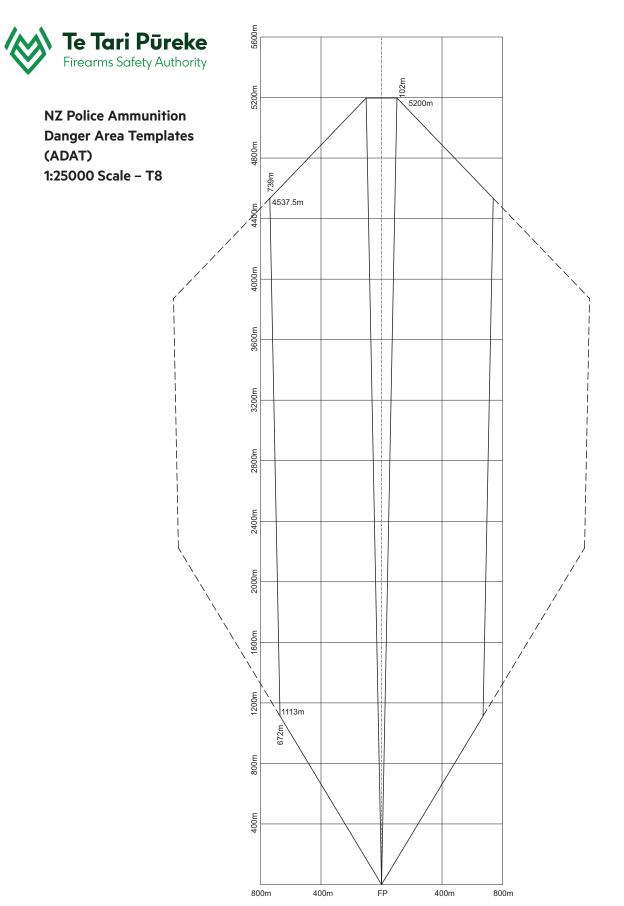

# NZ Police Ammunition Danger Area Templates (ADAT) – 1:25000 Scale – T7

**T7 - CENTREFIRE RIFLE .338 INCH** 

## TEST BOX:

This is a 4 cm x 4 cm square box drawn to scale, to test the accuracy of your printed version. Measure the test box to confirm you have printed these drawings to the correct size. Your printer setting should be set at 'Scale 100%' or 'A4".

Do not use if not to scale.